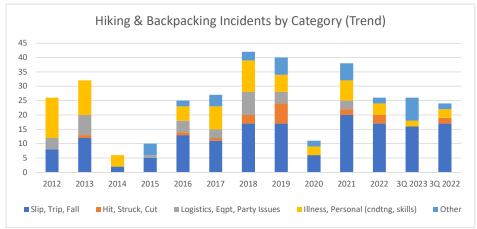

|                                         | 2012 | 2013 | 2014 | 2015 | 2016 | 2017 | 2018 | 2019 | 2020 | 2021 | 2022 | 3Q 2023 | 3Q 2022 |
|-----------------------------------------|------|------|------|------|------|------|------|------|------|------|------|---------|---------|
| Slip, Trip, Fall                        | 8    | 12   | 2    | 5    | 13   | 11   | 17   | 17   | 6    | 20   | 17   | 16      | 17      |
| Hit, Struck, Cut                        | _    | 1    |      |      | 1    | 1    | 3    | 7    |      | 2    | 3    |         | 2       |
| Logistics, Eqpt, Party Issues           | 4    | 7    |      | 1    | 4    | 3    | 8    | 4    |      | 3    |      |         |         |
| Illness, Personal (cndtng, skills)      | 14   | 12   | 4    |      | 5    | 8    | 11   | 6    | 3    | 7    | 4    | 2       | 3       |
| Other                                   |      |      |      | 4    | 2    | 4    | 3    | 6    | 2    | 6    | 2    | 8       | 2       |
| Total                                   | 26   | 32   | 6    | 10   | 25   | 27   | 42   | 40   | 11   | 38   | 26   | 26      | 24      |
| Slip, Trip, Fall %                      | 31%  | 38%  | 33%  | 50%  | 52%  | 41%  | 40%  | 43%  | 55%  | 53%  | 65%  | 62%     | 71%     |
| Hit, Struck, Cut %                      | 0%   | 3%   | 0%   | 0%   | 4%   | 4%   | 7%   | 18%  | 0%   | 5%   | 12%  | 0%      | 8%      |
| Logistics, Equipment, Party Issues %    | 15%  | 22%  | 0%   | 10%  | 16%  | 11%  | 19%  | 10%  | 0%   | 8%   | 0%   | 0%      | 0%      |
| Illness, Personal (condition, skills) % | 54%  | 38%  | 67%  | 0%   | 20%  | 30%  | 26%  | 15%  | 27%  | 18%  | 15%  | 8%      | 13%     |