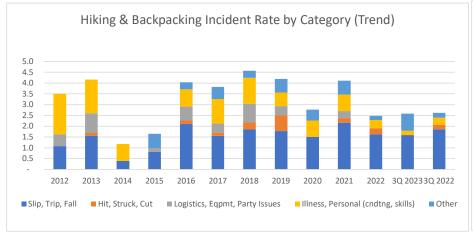

|                                    | 2012 | 2013 | 2014 | 2015 | 2016 | 2017 | 2018 | 2019 | 2020 | 2021 | 2022 | 3Q 2023 | 3Q 2022 |
|------------------------------------|------|------|------|------|------|------|------|------|------|------|------|---------|---------|
| Slip, Trip, Fall                   | 1.1  | 1.6  | 0.4  | 0.8  | 2.1  | 1.6  | 1.8  | 1.8  | 1.5  | 2.2  | 1.6  | 1.6     | 1.9     |
| Hit, Struck, Cut                   | -    | 0.1  | -    | -    | 0.2  | 0.1  | 0.3  | 0.7  | -    | 0.2  | 0.3  | -       | 0.2     |
| Logistics, Eqpmt, Party Issues     | 0.5  | 0.9  | -    | 0.2  | 0.6  | 0.4  | 0.9  | 0.4  | -    | 0.3  | -    | -       | -       |
| Illness, Personal (cndtng, skills) | 1.9  | 1.6  | 0.8  | -    | 0.8  | 1.1  | 1.2  | 0.6  | 0.8  | 0.8  | 0.4  | 0.2     | 0.3     |
| Other                              | -    | -    | -    | 0.7  | 0.3  | 0.6  | 0.3  | 0.6  | 0.5  | 0.6  | 0.2  | 0.8     | 0.2     |
| Total                              | 3.5  | 4.2  | 1.2  | 1.6  | 4.0  | 3.8  | 4.6  | 4.2  | 2.8  | 4.1  | 2.5  | 2.6     | 2.6     |
| Slip, Trip, Fall                   | 31%  | 38%  | 33%  | 50%  | 52%  | 41%  | 40%  | 43%  | 55%  | 53%  | 65%  | 62%     | 71%     |
| Hit, Struck, Cut                   | 0%   | 3%   | 0%   | 0%   | 4%   | 4%   | 7%   | 18%  | 0%   | 5%   | 12%  | 0%      | 8%      |
| Logistics, Eqpmt, Party Issues     | 15%  | 22%  | 0%   | 10%  | 16%  | 11%  | 19%  | 10%  | 0%   | 8%   | 0%   | 0%      | 0%      |
| Illness, Personal (cndtng, skills) | 54%  | 38%  | 67%  | 0%   | 20%  | 30%  | 26%  | 15%  | 27%  | 18%  | 15%  | 8%      | 13%     |
| Other                              | 0%   | 0%   | 0%   | 40%  | 8%   | 15%  | 7%   | 15%  | 18%  | 16%  | 8%   | 31%     | 8%      |