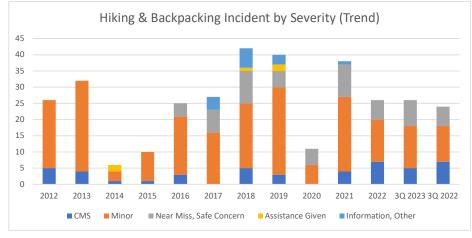

|                           | 2012 | 2013 | 2014 | 2015 | 2016 | 2017 | 2018 | 2019 | 2020 | 2021 | 2022 | 3Q 2023 | 3Q 2022 |
|---------------------------|------|------|------|------|------|------|------|------|------|------|------|---------|---------|
| CMS                       | 5    | 4    | 1    | 1    | 3    | 0    | 5    | 3    | 0    | 4    | 7    | 5       | 7       |
| Minor                     | 21   | 28   | 3    | 9    | 18   | 16   | 20   | 27   | 6    | 23   | 13   | 13      | 11      |
| Near Miss, Safe Concern   | 0    | 0    | 0    | 0    | 4    | 7    | 10   | 5    | 5    | 10   | 6    | 8       | 6       |
| Assistance Given          | 0    | 0    | 2    | 0    | 0    | 0    | 1    | 2    | 0    | 0    | 0    | 0       | 0       |
| Information, Other        | 0    | 0    | 0    | 0    | 0    | 4    | 6    | 3    | 0    | 1    | 0    | 0       | 0       |
| Total                     | 26   | 32   | 6    | 10   | 25   | 27   | 42   | 40   | 11   | 38   | 26   | 26      | 24      |
| CMS %                     | 19%  | 13%  | 17%  | 10%  | 12%  | 0%   | 12%  | 8%   | 0%   | 11%  | 27%  | 19%     | 29%     |
| Minor %                   | 81%  | 88%  | 50%  | 90%  | 72%  | 59%  | 48%  | 68%  | 55%  | 61%  | 50%  | 50%     | 46%     |
| Near Miss, Safe Concern % | 0%   | 0%   | 0%   | 0%   | 16%  | 26%  | 24%  | 13%  | 45%  | 26%  | 23%  | 31%     | 25%     |
| Assistance Given %        | 0%   | 0%   | 33%  | 0%   | 0%   | 0%   | 2%   | 5%   | 0%   | 0%   | 0%   | 0%      | 0%      |
| Information, Other %      | 0%   | 0%   | 0%   | 0%   | 0%   | 15%  | 14%  | 8%   | 0%   | 3%   | 0%   | 0%      | 0%      |