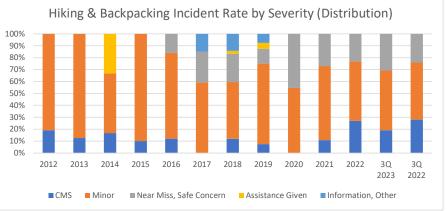

|                         | 2012 | 2013 | 2014 | 2015 | 2016 | 2017 | 2018 | 2019 | 2020 | 2021 | 2022 | 3Q 2023 | 3Q 2022 |
|-------------------------|------|------|------|------|------|------|------|------|------|------|------|---------|---------|
| CMS                     | 0.7  | 0.5  | 0.2  | 0.2  | 0.5  | -    | 0.5  | 0.3  | -    | 0.4  | 0.7  | 0.5     | 0.8     |
| Minor                   | 2.8  | 3.6  | 0.6  | 1.5  | 2.9  | 2.3  | 2.2  | 2.8  | 1.5  | 2.5  | 1.2  | 1.3     | 1.3     |
| Near Miss, Safe Concern | -    | -    | -    | -    | 0.6  | 1.0  | 1.1  | 0.5  | 1.3  | 1.1  | 0.6  | 0.8     | 0.7     |
| Assistance Given        | -    | -    | 0.4  | -    | -    | -    | 0.1  | 0.2  | -    | -    | -    | -       | -       |
| Information, Other      | -    | -    | -    | -    | -    | 0.6  | 0.7  | 0.3  | -    |      | -    | -       | -       |
| Total                   | 3.5  | 4.2  | 1.2  | 1.6  | 4.0  | 3.8  | 4.6  | 4.2  | 2.8  | 4.1  | 2.5  | 2.6     | 2.7     |
| CMS                     | 19%  | 13%  | 17%  | 10%  | 12%  | 0%   | 12%  | 8%   | 0%   | 11%  | 27%  | 19%     | 28%     |
| Minor                   | 81%  | 88%  | 50%  | 90%  | 72%  | 59%  | 48%  | 68%  | 55%  | 61%  | 50%  | 50%     | 48%     |
| Near Miss, Safe Concern | 0%   | 0%   | 0%   | 0%   | 16%  | 26%  | 24%  | 13%  | 45%  | 26%  | 23%  | 31%     | 24%     |
| Assistance Given        | 0%   | 0%   | 33%  | 0%   | 0%   | 0%   | 2%   | 5%   | 0%   | 0%   | 0%   | 0%      | 0%      |
| Information, Other      | 0%   | 0%   | 0%   | 0%   | 0%   | 15%  | 14%  | 8%   | 0%   | 0%   | 0%   | 0%      | 0%      |