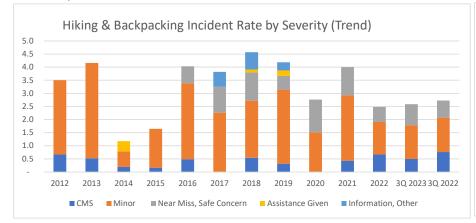

|                         | 2012 | 2013 | 2014 | 2015 | 2016 | 2017 | 2018 | 2019 | 2020 | 2021 | 2022 | 3Q 2023 | 3Q 2022 |
|-------------------------|------|------|------|------|------|------|------|------|------|------|------|---------|---------|
| CMS                     | 0.7  | 0.5  | 0.2  | 0.2  | 0.5  | -    | 0.5  | 0.3  | -    | 0.4  | 0.7  | 0.5     | 0.8     |
| Minor                   | 2.8  | 3.6  | 0.6  | 1.5  | 2.9  | 2.3  | 2.2  | 2.8  | 1.5  | 2.5  | 1.2  | 1.3     | 1.3     |
| Near Miss, Safe Concern | -    | -    | -    | -    | 0.6  | 1.0  | 1.1  | 0.5  | 1.3  | 1.1  | 0.6  | 0.8     | 0.7     |
| Assistance Given        | -    | -    | 0.4  | -    | -    | -    | 0.1  | 0.2  | -    | -    | -    | -       | -       |
| Information, Other      | -    | -    | -    | -    | -    | 0.6  | 0.7  | 0.3  | -    |      | -    | -       | -       |
| Total                   | 3.5  | 4.2  | 1.2  | 1.6  | 4.0  | 3.8  | 4.6  | 4.2  | 2.8  | 4.1  | 2.5  | 2.6     | 2.7     |
| CMS                     | 19%  | 13%  | 17%  | 10%  | 12%  | 0%   | 12%  | 8%   | 0%   | 11%  | 27%  | 19%     | 28%     |
| Minor                   | 81%  | 88%  | 50%  | 90%  | 72%  | 59%  | 48%  | 68%  | 55%  | 61%  | 50%  | 50%     | 48%     |
| Near Miss, Safe Concern | 0%   | 0%   | 0%   | 0%   | 16%  | 26%  | 24%  | 13%  | 45%  | 26%  | 23%  | 31%     | 24%     |
| Assistance Given        | 0%   | 0%   | 33%  | 0%   | 0%   | 0%   | 2%   | 5%   | 0%   | 0%   | 0%   | 0%      | 0%      |
| Information, Other      | 0%   | 0%   | 0%   | 0%   | 0%   | 15%  | 14%  | 8%   | 0%   | 0%   | 0%   | 0%      | 0%      |