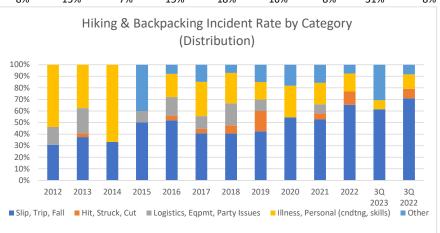

|                                    | 2012 | 2013 | 2014 | 2015 | 2016 | 2017 | 2018 | 2019 | 2020 | 2021 | 2022 | 3Q 2023 | 3Q 2022 |
|------------------------------------|------|------|------|------|------|------|------|------|------|------|------|---------|---------|
| Slip, Trip, Fall                   | 1.1  | 1.6  | 0.4  | 0.8  | 2.1  | 1.6  | 1.8  | 1.8  | 1.5  | 2.2  | 1.6  | 1.6     | 1.9     |
| Hit, Struck, Cut                   | -    | 0.1  | -    | -    | 0.2  | 0.1  | 0.3  | 0.7  | -    | 0.2  | 0.3  | -       | 0.2     |
| Logistics, Eqpmt, Party Issues     | 0.5  | 0.9  | -    | 0.2  | 0.6  | 0.4  | 0.9  | 0.4  | -    | 0.3  | -    | -       | -       |
| Illness, Personal (cndtng, skills) | 1.9  | 1.6  | 0.8  | -    | 0.8  | 1.1  | 1.2  | 0.6  | 0.8  | 0.8  | 0.4  | 0.2     | 0.3     |
| Other                              | -    | -    | -    | 0.7  | 0.3  | 0.6  | 0.3  | 0.6  | 0.5  | 0.6  | 0.2  | 0.8     | 0.2     |
| Total                              | 3.5  | 4.2  | 1.2  | 1.6  | 4.0  | 3.8  | 4.6  | 4.2  | 2.8  | 4.1  | 2.5  | 2.6     | 2.6     |
| Slip, Trip, Fall                   | 31%  | 38%  | 33%  | 50%  | 52%  | 41%  | 40%  | 43%  | 55%  | 53%  | 65%  | 62%     | 71%     |
| Hit, Struck, Cut                   | 0%   | 3%   | 0%   | 0%   | 4%   | 4%   | 7%   | 18%  | 0%   | 5%   | 12%  | 0%      | 8%      |
| Logistics, Eqpmt, Party Issues     | 15%  | 22%  | 0%   | 10%  | 16%  | 11%  | 19%  | 10%  | 0%   | 8%   | 0%   | 0%      | 0%      |
| Illness, Personal (cndtng, skills) | 54%  | 38%  | 67%  | 0%   | 20%  | 30%  | 26%  | 15%  | 27%  | 18%  | 15%  | 8%      | 13%     |
| Other                              | 0%   | 0%   | 0%   | 40%  | 8%   | 15%  | 7%   | 15%  | 18%  | 16%  | 8%   | 31%     | 8%      |