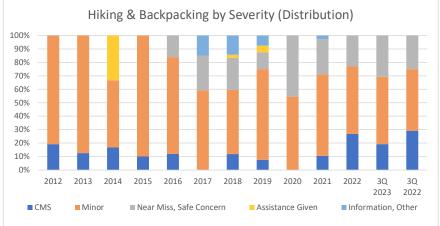

|                           | 2012 | 2013 | 2014 | 2015 | 2016 | 2017 | 2018 | 2019 | 2020 | 2021 | 2022 | 3Q 2023 | 3Q 2022 |
|---------------------------|------|------|------|------|------|------|------|------|------|------|------|---------|---------|
| CMS                       | 5    | 4    | 1    | 1    | 3    | 0    | 5    | 3    | 0    | 4    | 7    | 5       | 7       |
| Minor                     | 21   | 28   | 3    | 9    | 18   | 16   | 20   | 27   | 6    | 23   | 13   | 13      | 11      |
| Near Miss, Safe Concern   | 0    | 0    | 0    | 0    | 4    | 7    | 10   | 5    | 5    | 10   | 6    | 8       | 6       |
| Assistance Given          | 0    | 0    | 2    | 0    | 0    | 0    | 1    | 2    | 0    | 0    | 0    | 0       | 0       |
| Information, Other        | 0    | 0    | 0    | 0    | 0    | 4    | 6    | 3    | 0    | 1    | 0    | 0       | 0       |
| Total                     | 26   | 32   | 6    | 10   | 25   | 27   | 42   | 40   | 11   | 38   | 26   | 26      | 24      |
| CMS %                     | 19%  | 13%  | 17%  | 10%  | 12%  | 0%   | 12%  | 8%   | 0%   | 11%  | 27%  | 19%     | 29%     |
| Minor %                   | 81%  | 88%  | 50%  | 90%  | 72%  | 59%  | 48%  | 68%  | 55%  | 61%  | 50%  | 50%     | 46%     |
| Near Miss, Safe Concern % | 0%   | 0%   | 0%   | 0%   | 16%  | 26%  | 24%  | 13%  | 45%  | 26%  | 23%  | 31%     | 25%     |
| Assistance Given %        | 0%   | 0%   | 33%  | 0%   | 0%   | 0%   | 2%   | 5%   | 0%   | 0%   | 0%   | 0%      | 0%      |
| Information, Other %      | 0%   | 0%   | 0%   | 0%   | 0%   | 15%  | 14%  | 8%   | 0%   | 3%   | 0%   | 0%      | 0%      |