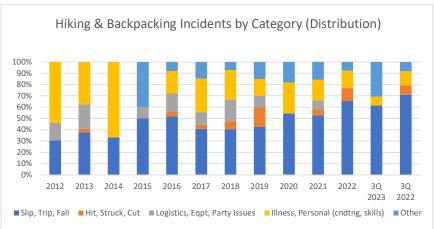

|                                         | 2012 | 2013 | 2014 | 2015 | 2016 | 2017 | 2018 | 2019 | 2020 | 2021 | 2022 | 3Q 2023 | 3Q 2022 |
|-----------------------------------------|------|------|------|------|------|------|------|------|------|------|------|---------|---------|
| Slip, Trip, Fall                        | 8    | 12   | 2    | 5    | 13   | 11   | 17   | 17   | 6    | 20   | 17   | 16      | 17      |
| Hit, Struck, Cut                        | _    | 1    |      |      | 1    | 1    | 3    | 7    |      | 2    | 3    |         | 2       |
| Logistics, Eqpt, Party Issues           | 4    | 7    |      | 1    | 4    | 3    | 8    | 4    |      | 3    |      |         |         |
| Illness, Personal (cndtng, skills)      | 14   | 12   | 4    |      | 5    | 8    | 11   | 6    | 3    | 7    | 4    | 2       | 3       |
| Other                                   |      |      |      | 4    | 2    | 4    | 3    | 6    | 2    | 6    | 2    | 8       | 2       |
| Total                                   | 26   | 32   | 6    | 10   | 25   | 27   | 42   | 40   | 11   | 38   | 26   | 26      | 24      |
| Slip, Trip, Fall %                      | 31%  | 38%  | 33%  | 50%  | 52%  | 41%  | 40%  | 43%  | 55%  | 53%  | 65%  | 62%     | 71%     |
| Hit, Struck, Cut %                      | 0%   | 3%   | 0%   | 0%   | 4%   | 4%   | 7%   | 18%  | 0%   | 5%   | 12%  | 0%      | 8%      |
| Logistics, Equipment, Party Issues %    | 15%  | 22%  | 0%   | 10%  | 16%  | 11%  | 19%  | 10%  | 0%   | 8%   | 0%   | 0%      | 0%      |
| Illness, Personal (condition, skills) % | 54%  | 38%  | 67%  | 0%   | 20%  | 30%  | 26%  | 15%  | 27%  | 18%  | 15%  | 8%      | 13%     |